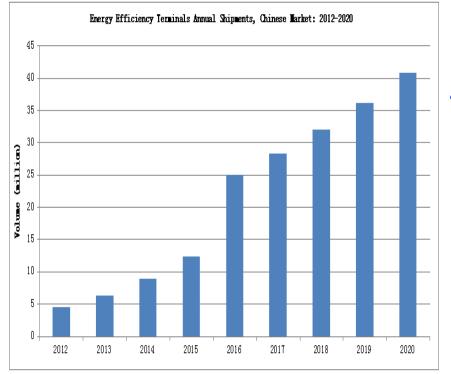

#### Future Trend -Smartness+Efficiency+ IOT

China Policy already in place

- Over 70% energy is consumed by industrial applications
- Burst in 2016, first year of "13<sup>th</sup> Five-Year Plan

資料來源:Pike reaerch

Energy Efficient Terminals for Industrial applications is a significant opportunity for growth in the next 5 years

SI ERGY