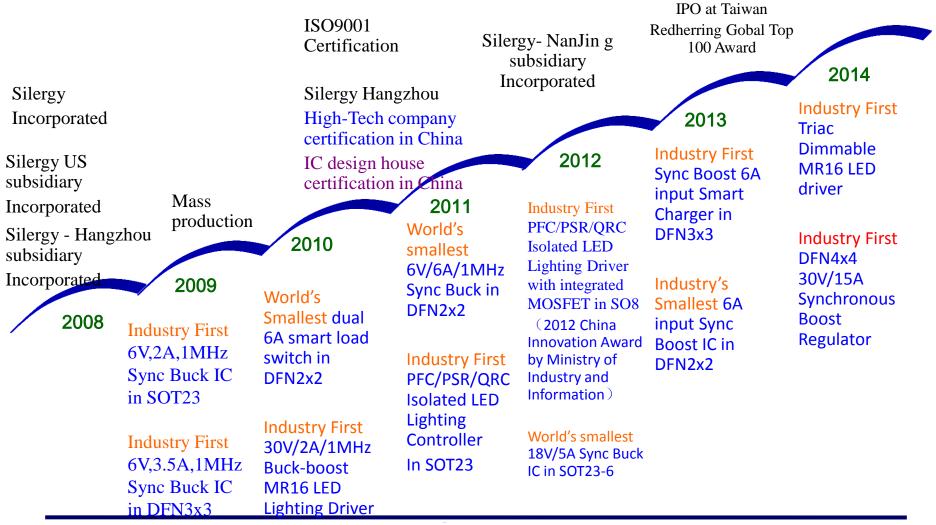

# Silergy Corp. 矽力杰股份有限公司 (Stock Symbol: 6415)













- Company Name : Silergy Corp.
- Found in Feb. 2008
- Chairman & CEO : Wei Chen
- Headcounts : 401 (as of June 2015)
- Product : Analog IC
- Shares : 77.9M (as of June 30, 2015)





# Milestones







# **Board of Directors**



|                            | Name                                                                    | Share % |
|----------------------------|-------------------------------------------------------------------------|---------|
| Chairman/CEO/<br>President | Wei Chen                                                                | 8.6     |
| Director/CTO               | Budong You                                                              | 5.0     |
| Director/CID<br>Partner    | Tony Huang                                                              | -       |
| Director                   | Shanghai Walden Venture Capital Enterprise<br>Representative: Hing Wong | 5.9     |
| Independent<br>Director    | 郭明棟 (Peter Kuo)