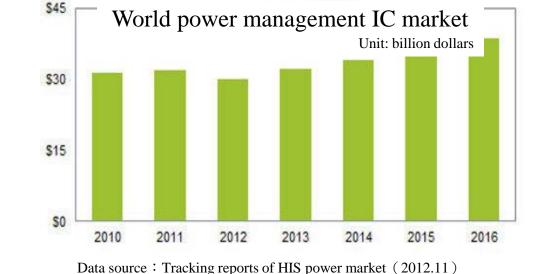

### SILICON ENERGY- POWERING THE FUTURE

According to tracking report aimed at power management IC market made by IHSiSuppli , there will be a growth of 7.6% of world power management IC in 2013,summed up to 32.2 billion dollars. IHSiSuppli predict moderate growth of market in 2013 and its following 3 years. The total amount will be 38.7 billion dollars in 2016,reaching a growth of 29.4% compared with 29.9 billion in 2012.

### **Power Management IC Market and Trend**

SI ERGY

The technology trends of power management IC

•Smaller Size: technology upgrading of portable products

regulation of energy conservation and emission reduction