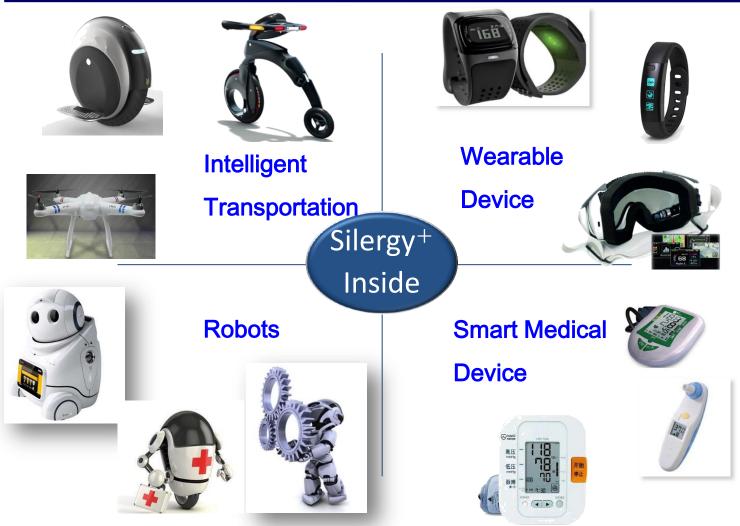

The total amount will be 38.7 billion dollars in 2016,reaching a growth of 29.4% compared with 29.9 billion in 2012.

### **Power Management IC Market and Trend**



SI ERGY



The technology trends of power management IC

•Smaller Size: technology upgrading of portable products

regulation of energy conservation and emission reduction

•Higher Efficiency: longer battery life, meeting government

9





#### Future Trend -Smartness+Efficiency+ IOT





China Policy already in place

- Over 70% energy is consumed by industrial applications
- Burst in 2016, first year of "13<sup>th</sup> Five-Year Plan

資料來源:Pike reaerch

Energy Efficient Terminals for Industrial applications is a significant opportunity for growth in the next 5 years

SI ERGY



# **Future Focus**

#### -Smart Hardware







#### Aiming at fast-growing consumer and industrial applications



Focus on develop high margin products



| Products portfolio |        | Consume | r ■Industrial | ■Computing | ■Communication |        |
|--------------------|--------|---------|---------------|------------|----------------|--------|
| Year               | 2010   | 2011    | 2012          | 2013       | 2014           | 2015H1 |
| Consumer           | 63.71% | 58.49%  | 48.02%        | 39.34%     | 38.39%         | 39.67% |
| Industrial         | 0.09%  | 6.85%   | 26.17%        | 35.03%     | 31.00%         | 40.50% |
| Computing          | 32.32% | 31.62%  | 24.86%        | 23.77%     | 27.38%         | 16.45% |
| Communicati<br>on  | 3.89%  | 3.04%   | 0.95%         | 1.86%      | 3.23%          | 3.37%  |



# **F