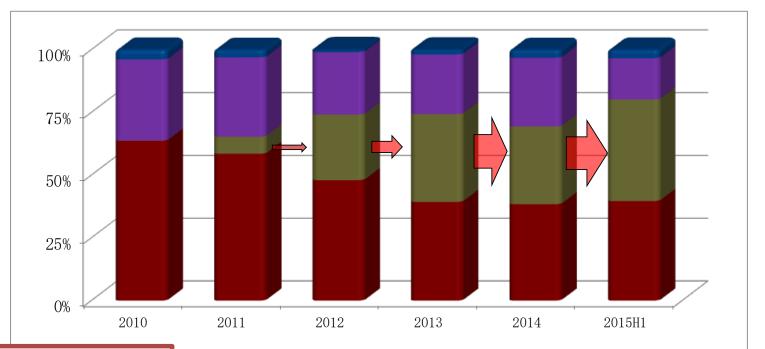

#### Aiming at fast-growing consumer and industrial applications

Focus on develop high margin products

| Products portfolio |        | Consume | r ■Industrial | ■Computing | ■Communication |        |
|--------------------|--------|---------|---------------|------------|----------------|--------|
| Year               | 2010   | 2011    | 2012          | 2013       | 2014           | 2015H1 |
| Consumer           | 63.71% | 58.49%  | 48.02%        | 39.34%     | 38.39%         | 39.67% |
| Industrial         | 0.09%  | 6.85%   | 26.17%        | 35.03%     | 31.00%         | 40.50% |
| Computing          | 32.32% | 31.62%  | 24.86%        | 23.77%     | 27.38%         | 16.45% |
| Communicati<br>on  | 3.89%  | 3.04%   | 0.95%         | 1.86%      | 3.23%          | 3.37%  |