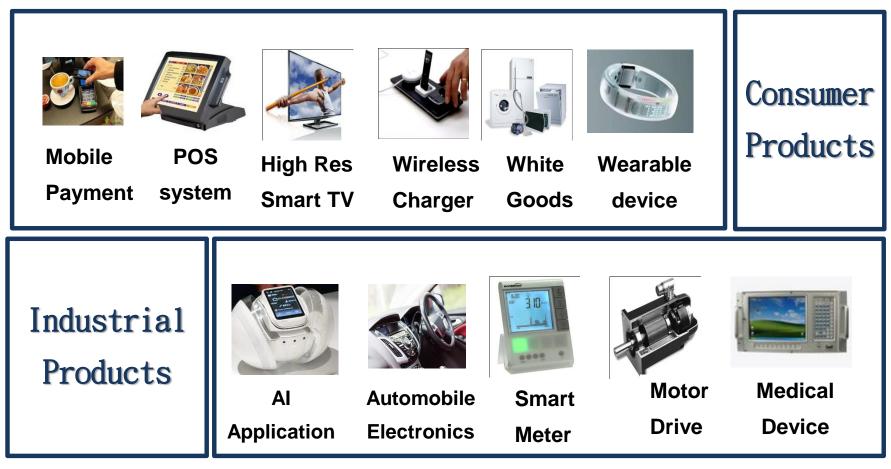

## **Diversified End Applications**

#### Aiming at fast-growing consumer and industrial applications

Focus on develop high margin products

| Products portfolio |        | Consume | r ■Industrial | ■Computing | ■Communication |        |
|--------------------|--------|---------|---------------|------------|----------------|--------|
| Year               | 2010   | 2011    | 2012          | 2013       | 2014           | 2015H1 |
| Consumer           | 63.71% | 58.49%  | 48.02%        | 39.34%     | 38.39%         | 39.67% |
| Industrial         | 0.09%  | 6.85%   | 26.17%        | 35.03%     | 31.00%         | 40.50% |
| Computing          | 32.32% | 31.62%  | 24.86%        | 23.77%     | 27.38%         | 16.45% |
| Communicati<br>on  | 3.89%  | 3.04%   | 0.95%         | 1.86%      | 3.23%          | 3.37%  |