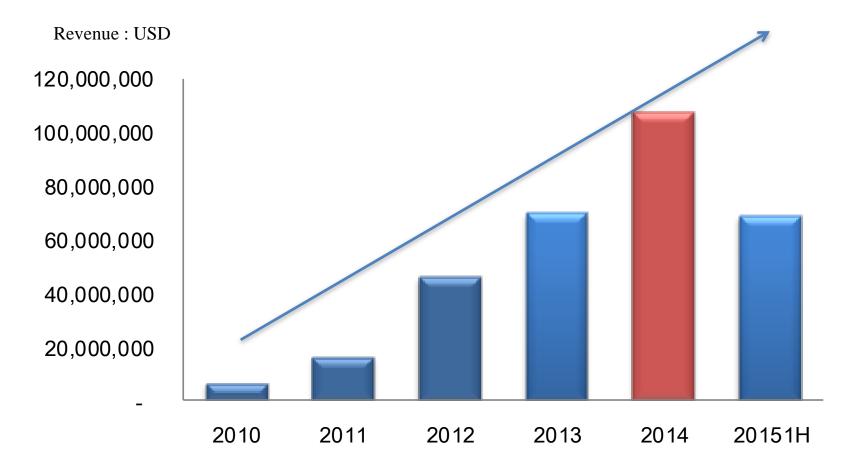

# **Fast Growth**

2015-1H : YoY 52.63%

*SILICON ENERGY- POWERING THE FUTURE* 

Quarterly / Monthly

Revenue

M / USD