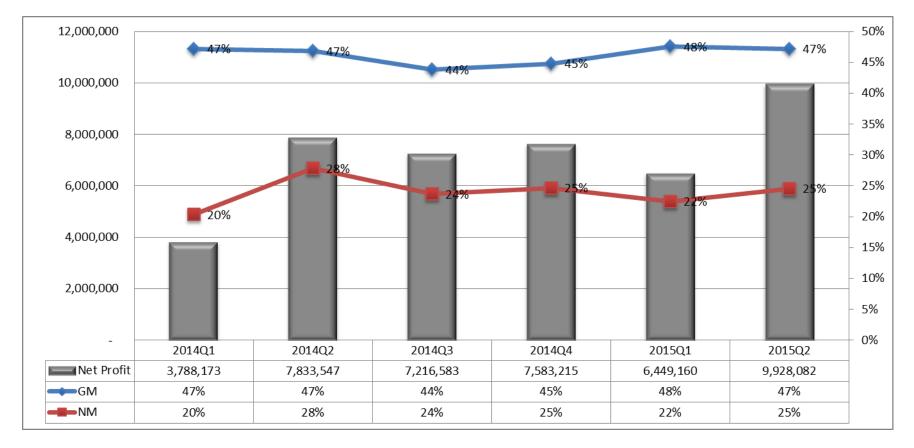

r ■Industrial | ■Computing | ■Communication |        |
|--------------------|--------|---------|---------------|------------|----------------|--------|
| Year               | 2010   | 2011    | 2012          | 2013       | 2014           | 2015H1 |
| Consumer           | 63.71% | 58.49%  | 48.02%        | 39.34%     | 38.39%         | 39.67% |
| Industrial         | 0.09%  | 6.85%   | 26.17%        | 35.03%     | 31.00%         | 40.50% |
| Computing          | 32.32% | 31.62%  | 24.86%        | 23.77%     | 27.38%         | 16.45% |
| Communicati<br>on  | 3.89%  | 3.04%   | 0.95%         | 1.86%      | 3.23%          | 3.37%  |



# **Fast Growth**





2015-1H : YoY 52.63%

*SILICON ENERGY- POWERING THE FUTURE* 







Quarterly / Monthly

Revenue

M / USD







### **Key Figures**









#### Misson

Relying on technology innovation to produce analog ICs meeting highest efficiency requirements to reduce energy consumption and to be environmental friendly





Best technology leader in analog IC industry

#### **Operation Principle**

Upholding the principle of "integrity, creativity, and continuous service", we provide our customers with analog IC with both high efficiency and cost saving, with value added and customized system design support.









# Thanks!