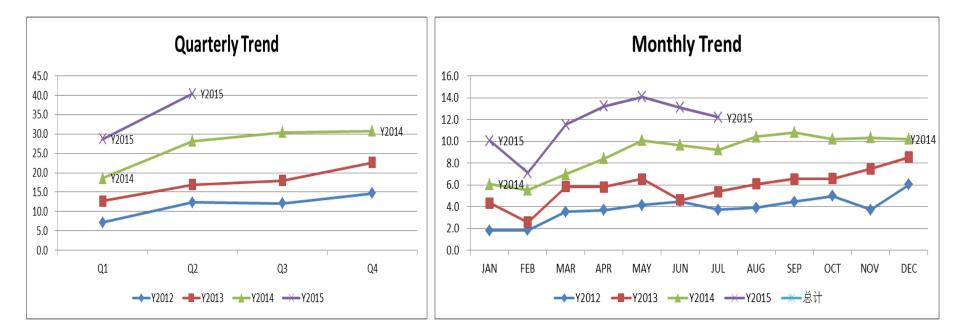

# **Fast Growth**

2015-1H : YoY 52.63%

*SILICON ENERGY- POWERING THE FUTURE* 

Quarterly / Monthly

Revenue

M / USD